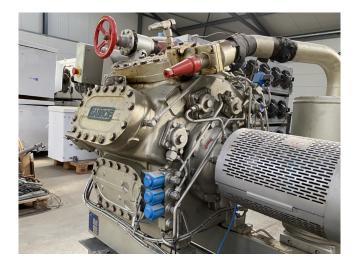

#### Used Sabroe SMC 108L

Used Sabroe SMC 108L reciprocating compressor on NH3 (Ammonia). Complete with a Schorch KN7280S-BB01B-401 electric motor - 50 Hz - 110 kW - 1475 RPM, Sabroe OVUR 3206D oil separator with a volume of 39 liter, pressure and safety switch and a Sabroe UNISAB 2 control panel. The compressor has a displacement of 565 m<sup>3</sup>/h.