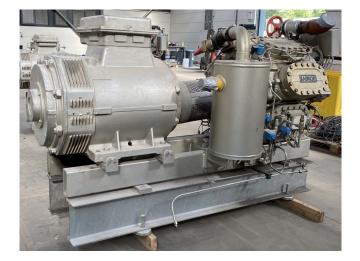

#### Used Sabroe SMC 108L

Used Sabroe SMC 108L reciprocating compressor on NH3 (Ammonia). Complete with a Schorch KN7280S-BB01B-401 electric motor - 50 Hz - 110 kW - 1475 RPM, Sabroe OVUR 3206D oil separator with a volume of 39 liter, pressure and safety switch and a Sabroe UNISAB 2 control panel. The compressor has a displacement of 565 m<sup>3</sup>/h.