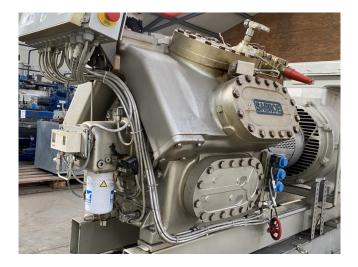

#### Used Sabroe SMC 108L

Used Sabroe SMC 108L reciprocating compressor on NH3 (Ammonia). Complete with a Schorch KN7280S-BB01B-401 electric motor - 50 Hz - 110 kW - 1475 RPM, Sabroe OVUR 3206D oil separator with a volume of 39 liter, pressure and safety switch and a Sabroe UNISAB 2 control panel. The compressor has a displacement of 565 m<sup>3</sup>/h.