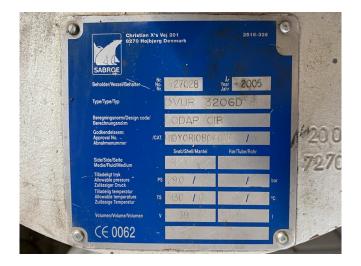

#### Used Sabroe SMC 108L

Used Sabroe SMC 108L reciprocating compressor on NH3 (Ammonia). Complete with a Schorch KN7280S-BB01B-401 electric motor - 50 Hz - 110 kW - 1475 RPM, Sabroe OVUR 3206D oil separator with a volume of 39 liter, pressure and safety switch and a Sabroe UNISAB 2 control panel. The compressor has a displacement of 565 m<sup>3</sup>/h.