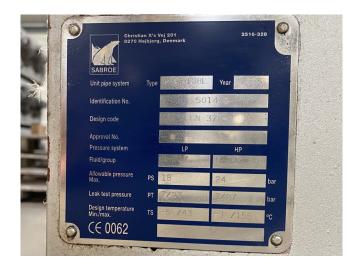

### **Specifications**

| Brand                    | Sabroe                  |
|--------------------------|-------------------------|
| Туре                     | SMC 108L                |
| Refrigerant              | NH 3 (ammonia)          |
| Refrigerant type         | R717                    |
| kW at +10ºC/+40ºC        | 722,4                   |
| kW at 0ºC/+40ºC          | 477,8                   |
| kW at -5ºC/+40ºC         | 380,2                   |
| kW at -10ºC/+40ºC        | 297,1                   |
| Electromotor Specs       | 50/60 Hz - 110/127 kW - |
|                          | 1475/1775 RPM           |
| Unloaded Start           | ✓                       |
| Capacity Control         | 1                       |
| On steel base frame      | ✓                       |
| Pressure safety switches | ✓                       |
| Hp/Lp/Op                 |                         |
| Oil separator            | ✓                       |
| Sight Glass              | 1                       |
| Solenoid Valve           | ✓                       |
| Control panel            | ✓                       |
| m3 / h                   | 565                     |
| Remarks                  | Y.o.b. 2005             |
| Sizes                    | 2450x1150x1480 mm       |
|                          | (LxWxH)                 |
| Stock                    | 1                       |
|                          |                         |

#### Used Sabroe SMC 108L

Used Sabroe SMC 108L reciprocating compressor on NH3 (Ammonia). Complete with a Schorch KN7280S-BB01B-401 electric motor - 50 Hz - 110 kW - 1475 RPM, Sabroe OVUR 3206D oil separator with a volume of 39 liter, pressure and safety switch and a Sabroe UNISAB 2 control panel. The compressor has a displacement of 565 m<sup>3</sup>/h.