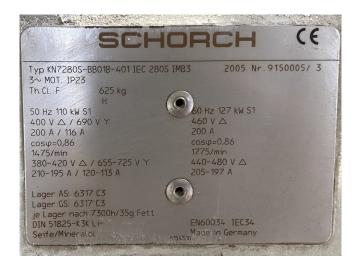

#### Used Sabroe SMC 108L

Used Sabroe SMC 108L reciprocating compressor on NH3 (Ammonia). Complete with a Schorch KN7280S-BB01B-401 electric motor - 50 Hz - 110 kW - 1475 RPM, Sabroe OVUR 3206D oil separator with a volume of 39 liter, pressure and safety switch and a Sabroe UNISAB 2 control panel. The compressor has a displacement of 565 m<sup>3</sup>/h.