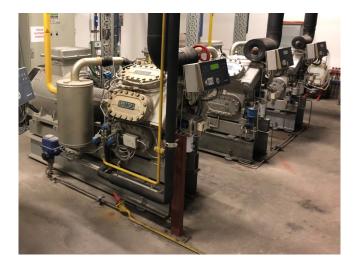

#### Used Sabroe SMC 108L

Used Sabroe SMC 108L reciprocating compressor on NH3 (Ammonia). Complete with a Schorch KN7280S-BB01B-401 electric motor - 50 Hz - 110 kW - 1475 RPM, Sabroe OVUR 3206D oil separator with a volume of 39 liter, pressure and safety switch and a Sabroe UNISAB 2 control panel. The compressor has a displacement of 565 m<sup>3</sup>/h.