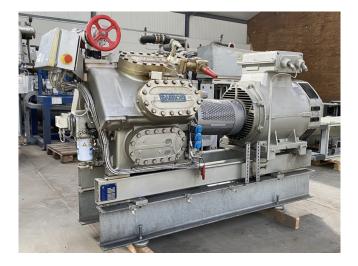

#### Used Sabroe SMC 108L

Used Sabroe SMC 108L reciprocating compressor on NH3 (Ammonia). Complete with a Schorch KN7280S-BB01B-401 electric motor - 50 Hz - 110 kW - 1475 RPM, Sabroe OVUR 3206D oil separator with a volume of 39 liter, pressure and safety switch and a Sabroe UNISAB 2 control panel. The compressor has a displacement of 565 m<sup>3</sup>/h.