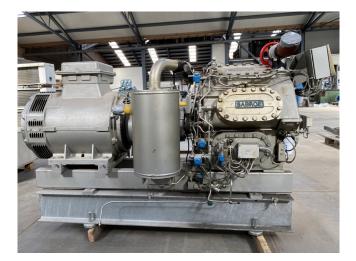

#### Used Sabroe SMC 108L

Used Sabroe SMC 108L reciprocating compressor on NH3 (Ammonia). Complete with a Schorch KN7280S-BB01B-401 electric motor - 50 Hz - 110 kW - 1475 RPM, Sabroe OVUR 3206D oil separator with a volume of 39 liter, pressure and safety switch and a Sabroe UNISAB 2 control panel. The compressor has a displacement of 565 m<sup>3</sup>/h.