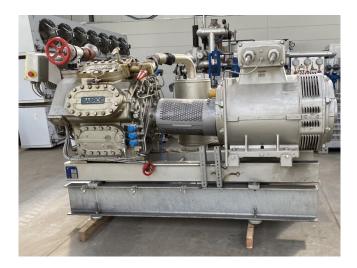

#### Used Sabroe SMC 108L

Used Sabroe SMC 108L reciprocating compressor on NH3 (Ammonia). Complete with a Schorch KN7280S-BB01B-401 electric motor - 50 Hz - 110 kW - 1475 RPM, Sabroe OVUR 3206D oil separator with a volume of 39 liter, pressure and safety switch and a Sabroe UNISAB 2 control panel. The compressor has a displacement of 565 m<sup>3</sup>/h.