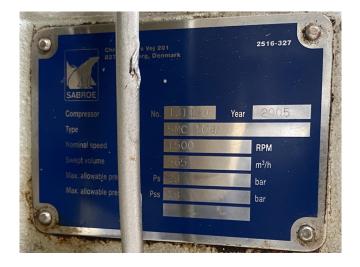

### **Specifications**

| Brand                    | Sabroe                  |
|--------------------------|-------------------------|
| Туре                     | SMC 108L                |
| Refrigerant              | NH 3 (ammonia)          |
| Refrigerant type         | R717                    |
| kW at +10ºC/+40ºC        | 722,4                   |
| kW at 0ºC/+40ºC          | 477,8                   |
| kW at -5ºC/+40ºC         | 380,2                   |
| kW at -10ºC/+40ºC        | 297,1                   |
| Electromotor Specs       | 50/60 Hz - 110/127 kW - |
|                          | 1475/1775 RPM           |
| Unloaded Start           | ✓                       |
| Capacity Control         | 1                       |
| On steel base frame      | ✓                       |
| Pressure safety switches | ✓                       |
| Hp/Lp/Op                 |                         |
| Oil separator            | ✓                       |
| Sight Glass              | 1                       |
| Solenoid Valve           | ✓                       |
| Control panel            | ✓                       |
| m3 / h                   | 565                     |
| Remarks                  | Y.o.b. 2005             |
| Sizes                    | 2450x1150x1480 mm       |
|                          | (LxWxH)                 |
| Stock                    | 1                       |
|                          |                         |

#### Used Sabroe SMC 108L

Used Sabroe SMC 108L reciprocating compressor on NH3 (Ammonia). Complete with a Schorch KN7280S-BB01B-401 electric motor - 50 Hz - 110 kW - 1475 RPM, Sabroe OVUR 3206D oil separator with a volume of 39 liter, pressure and safety switch and a Sabroe UNISAB 2 control panel. The compressor has a displacement of 565 m<sup>3</sup>/h.