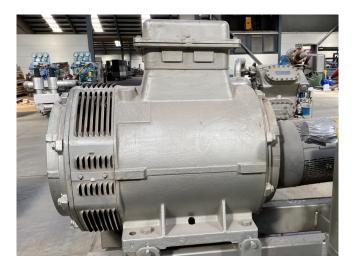

#### Used Sabroe SMC 108L

Used Sabroe SMC 108L reciprocating compressor on NH3 (Ammonia). Complete with a Schorch KN7280S-BB01B-401 electric motor - 50 Hz - 110 kW - 1475 RPM, Sabroe OVUR 3206D oil separator with a volume of 39 liter, pressure and safety switch and a Sabroe UNISAB 2 control panel. The compressor has a displacement of 565 m<sup>3</sup>/h.