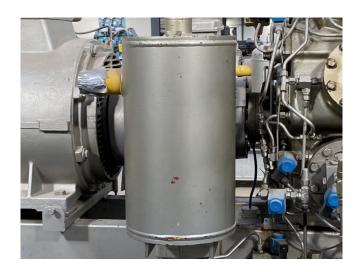

#### Used Sabroe SMC 108L

Used Sabroe SMC 108L reciprocating compressor on NH3 (Ammonia). Complete with a Schorch KN7280S-BB01B-401 electric motor - 50 Hz - 110 kW - 1475 RPM, Sabroe OVUR 3206D oil separator with a volume of 39 liter, pressure and safety switch and a Sabroe UNISAB 2 control panel. The compressor has a displacement of 565 m<sup>3</sup>/h.