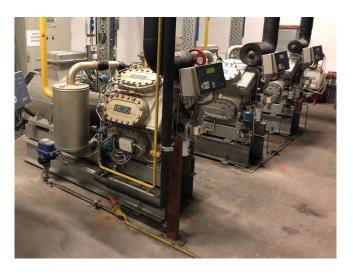

#### Used Sabroe SMC 108L

Used Sabroe SMC 108L reciprocating compressor on NH3 (Ammonia). Complete with a Schorch KN7280S-BB01B-401 electric motor - 50 Hz - 110 kW - 1475 RPM, Sabroe OVUR 3206D oil separator with a volume of 39 liter, pressure and safety switch and a Sabroe UNISAB 2 control panel. The compressor has a displacement of 565 m<sup>3</sup>/h.